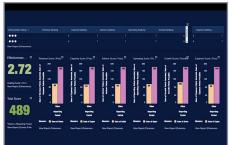

#### A VISUAL EXPERIENCE

Compare your firm to peer competitors graphically on various data points and categories.

#### SIX DIMENSIONS TO COMPARE

- Revenue Efficiency
- Expense Efficiency
- Advisor Efficiency
- Operating Efficiency
- Firm Growth
- Operations and Service
  Levels