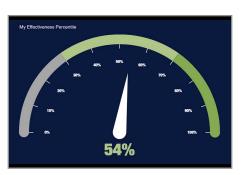

# ARE YOU CURIOUS ABOUT HOW YOU COMPARE TO OTHER FIRMS IN THE INDUSTRY?

You need more than rhetoric information about how your firm compares to its peers. Benchmark illustrates your firm's rankings, laying the groundwork for more fact-based business planning and resource planning allocation. Identify critical trends and business changes

#### A VISUAL EXPERIENCE

Compare your firm to peer competitors graphically on various data points and categories.